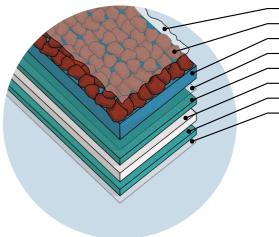

#### MATERIAL STRUCTURE

- CLEAR ACRYLIC OVERGLAZE - NATURAL STONE TEXTURED FINISH - BASECOAT - 2-MICRON ACRYLIC RESIN - ALUMINIUM-ZINC PROTECTIVE LAYER - STEEL BASE - ALUMINIUM-ZINC PROTECTIVE LAYER - 2-MICRON ACRYLIC RESIN