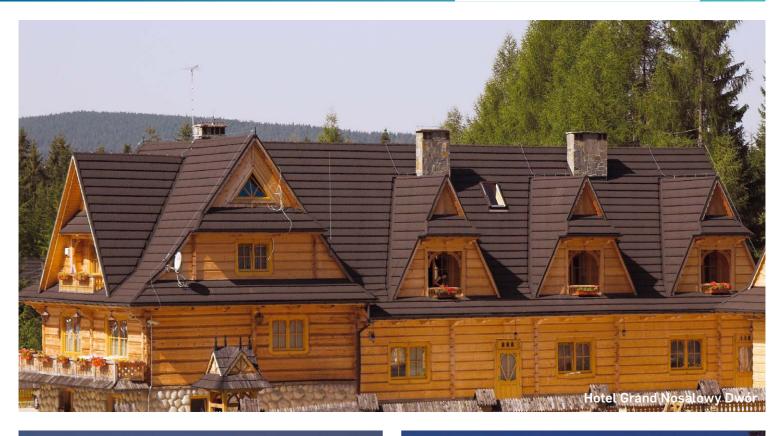

# **GERARD® ROOFS** THE UNIQUE ROOF YOUR HOTEL DESERVES



### GERARD WILL ENHANCE THE AESTHETIC APPEARANCE OF YOUR HOTEL. FOR LONG DECADES.



### **60 YEARS OF EXPERIENCE**

Developed in New Zealand to withstand **extreme climatic conditions**, a GERARD<sup>®</sup> **lightweight roof** will stand up to any weather. It is a roof **made of steel**; strong and durable. The **natural stone coating** creates a classic look. A roof that defies heavy rain, **high winds**, snow, ice and **hail**, which is why we give you a **50-year warranty** with confidence. GERARD<sup>®</sup> offers a **wide selection** of **profiles** and **colours** and is the perfect choice if you decide to **reroof**.

## INSPIRATIONS















#### MATERIAL STRUCTURE



- CLEAR ACRYLIC OVERGLAZE - NATURAL STONE TEXTURED FINISH - BASECOAT - 2-MICRON ACRYLIC RESIN - ALUMINIUM-ZINC PROTECTIVE LAYER - STEEL BASE - ALUMINIUM-ZINC PROTECTIVE LAYER - 2-MICRON ACRYLIC RESIN

#### THE ROOF WITH TRADITION

GERARD<sup>®</sup> Roofs are the culmination of decades of development that began in New Zealand in the early 1950's. GERARD<sup>®</sup> Roofs can be found in over 130 countries worldwide.

### RESISTANT TO EXTREME CLIMATIC CONDITIONS

A GERARD<sup>®</sup> roof defies high winds, heavy rain, snow, ice and hail. It is a roof for tomorrow's climate.

#### LIGHTWEIGHT AND IDEAL FOR RE-ROOFING

A GERARD<sup>®</sup> roof is up to 7 times lighter than traditional roofing products. This means substantial savings can be achieved in struct