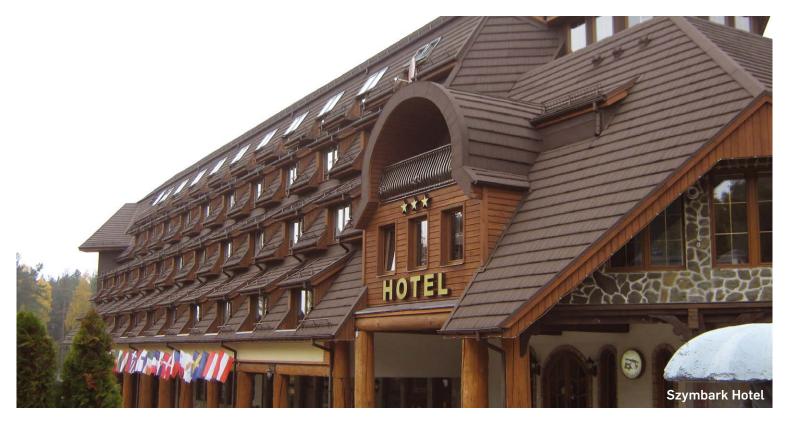

# **GERARD® ROOFS** THE UNIQUE ROOF YOUR HOTEL DESERVES



### GERARD WILL ENHANCE THE AESTHETIC APPEARANCE OF YOUR HOTEL. FOR LONG DECADES.



### **60 YEARS OF EXPERIENCE**

Developed in New Zealand to withstand **extreme climatic conditions**, a GERARD<sup>®</sup> **lightweight roof** will stand up to any weather. It is a roof **made of steel**; strong and durable. The **natural stone coating** creates a classic look. A roof that defies heavy rain, **high winds**, snow, ice and **hail**, which is why we give you a **50-year warranty** with confidence. GERARD<sup>®</sup> offers a **wide selection** of **profiles** and **colours** and is the perfect choice if you decide to **reroof**.

## INSPIRATIONS















#### MATERIAL STRUCTURE



- CLEAR ACRYLIC OVERGLAZE - NATURAL STONE TEXTURED FINISH - BASECOAT - 2-MICRON ACRYLIC RESIN - ALUMINIUM-ZINC PROTECTIVE LAYER - STEEL BASE - ALUMINIUM-ZINC PROTECTIVE LAYER - 2-MICRON ACRYLIC RESIN

#### THE ROOF WITH TRADITION

GERARD<sup>®</sup> Roofs are the culmination of decades of development that began in New Zealand in the early 1950's. GERARD<sup>®</sup> Roofs can be found in over 130 countries worldwide.

### RESISTANT TO EXTREME CLIMATIC CONDITIONS

A GERARD<sup>®</sup> roof defies high winds, heavy rain, snow, ice and hail. It is a roof for tomorrow's climate.

#### LIGHTWEIGHT AND IDEAL FOR RE-ROOFING

A GERARD<sup>®</sup> roof is up to 7 times lighter than traditional roofing products. This means substantial savings can be achieved i