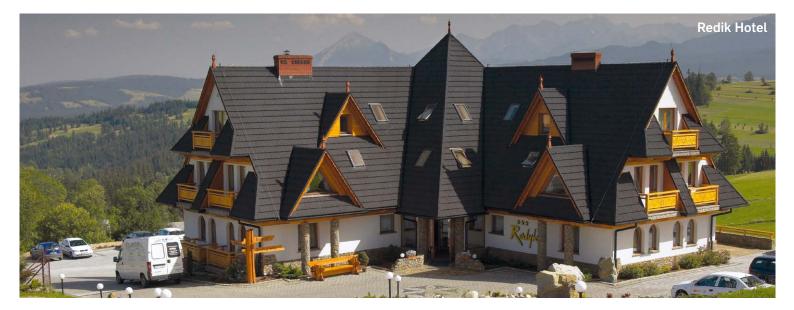

# **GERARD® ROOFS** THE UNIQUE ROOF YOUR HOTEL DESERVES



### GERARD WILL ENHANCE THE AESTHETIC APPEARANCE OF YOUR HOTEL. FOR LONG DECADES.



### **60 YEARS OF EXPERIENCE**

Developed in New Zealand to withstand **extreme climatic conditions**, a GERARD<sup>®</sup> **lightweight roof** will stand up to any weather. It is a roof **made of steel**; strong and durable. The **natural stone coating** creates a classic look. A roof that defies heavy rain, **high winds**, snow, ice and **hail**, which is why we give you a **50-year warranty** with confidence. GERARD<sup>®</sup> offers a **wide selection** of **profiles** and **colours** and is the perfect choice if you decide to **reroof**.

## INSPIRATIONS















#### MATERIAL STRUCTURE



- CLEAR ACRYLIC OVERGLAZE - NATURAL STONE TEXTURED FINISH - BASECOAT - 2-MICRON ACRYLIC RESIN - ALUMINIUM-ZINC PROTECTIVE LAYER - STEEL BASE - ALUMINIUM-ZINC PROTECTIVE LAYER - 2-MICRON ACRYLIC RESIN

#### THE ROOF WITH TRADITION

GERARD<sup>®</sup> Roofs are the culmination of decades of development that began in New Zealand in the early 1950's. GERARD<sup>®</sup> Roofs can be found in over 130 countries worldwide.

### RESISTANT TO EXTREME CLIMATIC CONDITIONS

A GERARD<sup>®</sup> roof defies high winds, heavy rain, snow, ice and hail. It is a roof for tomorrow's climate.

#### LIGHTWEIGHT AND IDEAL FOR RE-ROOFING

A GERARD<sup>®</sup> roof is up to 7 times lighter than traditional roofing products. This means substantial savings can be achieved in st