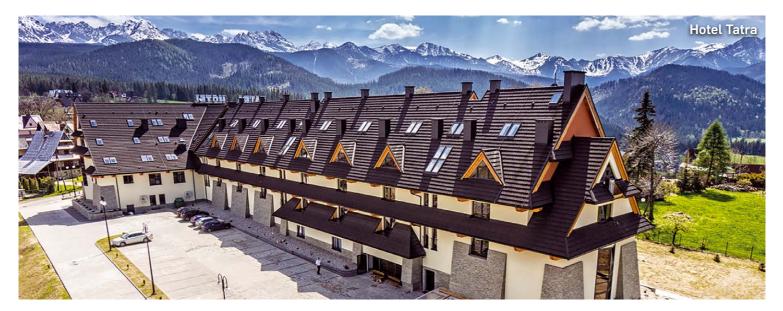

# **GERARD® ROOFS** THE UNIQUE ROOF YOUR HOTEL DESERVES



### GERARD WILL ENHANCE THE AESTHETIC APPEARANCE OF YOUR HOTEL. FOR LONG DECADES.



### **60 YEARS OF EXPERIENCE**

Developed in New Zealand to withstand **extreme climatic conditions**, a GERARD<sup>®</sup> **lightweight roof** will stand up to any weather. It is a roof **made of steel**; strong and durable. The **natural stone coating** creates a classic look. A roof that defies heavy rain, **high winds**, snow, ice and **hail**, which is why we give you a **50-year warranty** with confidence. GERARD<sup>®</sup> offers a **wide selection** of **profiles** and **colours** and is the perfect choice if you decide to **reroof**.

## INSPIRATIONS















#### MATERIAL STRUCTURE



- CLEAR ACRYLIC OVERGLAZE - NATURAL STONE TEXTURED FINISH - BASECOAT - 2-MICRON ACRYLIC RESIN - ALUMINIUM-ZINC PROTECTIVE LAYER - STEEL BASE - ALUMINIUM-ZINC PROTECTIVE LAYER - 2-MICRON ACRYLIC RESIN

#### THE ROOF WITH TRADITION

GERARD<sup>®</sup> Roofs are the culmination of decades of development that began in New Zealand in the early 1950's. GERARD<sup>®</sup> Roofs can be found in over 130 countries worldwide.

### RESISTANT TO EXTREME CLIMATIC CONDITIONS

A GERARD<sup>®</sup> roof defies high winds, heavy rain, snow, ice and hail. It is a roof for tomorrow's climate.

#### LIGHTWEIGHT AND IDEAL FOR RE-ROOFING

A GERARD<sup>®</sup> roof is up to 7 times lighter than traditional roofing products. This means substantial savings can be achieved in structural