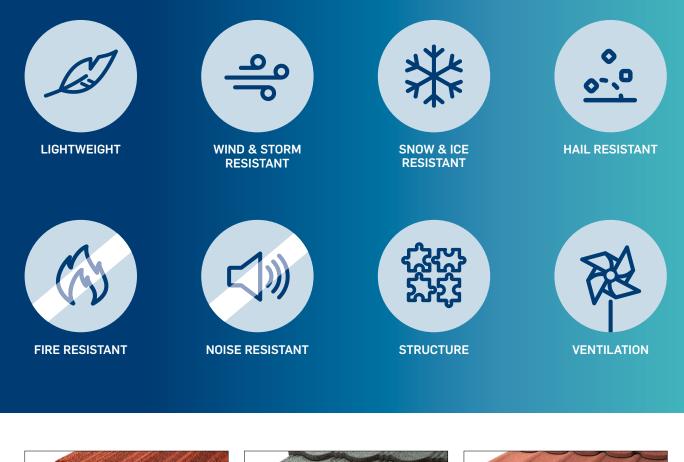

### RESISTANT TO EXTREME CLIMATIC CONDITIONS

A GERARD<sup>®</sup> roof defies high winds, heavy rain, snow, ice and hail. It is a roof for tomorrow's climate.

#### LIGHTWEIGHT AND IDEAL FOR RE-ROOFING

A GERARD<sup>®</sup> roof is up to 7 times lighter than traditional roofing products. This means substantial savings can be achieved in structural costs – no need to replace or strengthen the existing roof substructure. GERARD<sup>®</sup> tiles are not heavy or bulky, which reduces delivery costs and enables transportation to remote or mountainous areas not easily accessed by heavy goods vehicles.

#### **FIRE RESISTANT**

GERARD<sup>®</sup> roofs have passed stringent international fire tests. The incombustible steel substrate and surface coating prevent the spread of flames when exposed to fire. The lightweight nature of GERARD<sup>®</sup> roofs considerably reduces the potential for the roof to collapse.

#### NOISE RESISTANT

Although GERARD<sup>\*</sup> roofs are made of metal, they are not noisy. The natural chip coating minimises the noise of rain on the roof.