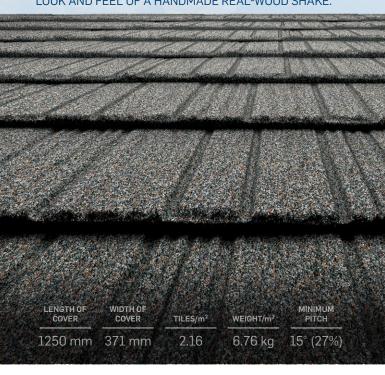

# GERARD® CORONA SHAKE

REFLECTING THE CHARM OF COLONIAL TIMES, GERARD TILE CORONA SHAKE IS DESIGNED TO REPLICATE THE LOOK AND FEEL OF A HANDMADE REAL-WOOD SHAKE.