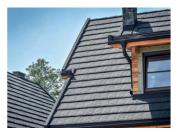

# GERARD® ALPINE SLATE

INSPIRED BY THE LOOK OF TRADITIONAL SLATE ROOFS, THE GERARD ALPINE SLATE PROFILE BRINGS A SMOOTH, LINEAR LOOK WHILE SURFACE DETAILING ADDS A SLIGHTLY RUSTIC OVERTONE. THE PROFILE HAS A SIMPLICITY THAT WORKS WITH BOTH, CONTEMPORARY AND TRADITIONAL ARCHITECTURE.