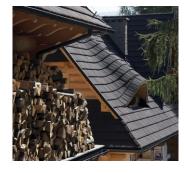

# GERARD® CORONA SHAKE

REFLECTING THE CHARM OF COLONIAL TIMES, GERARD TILE CORONA SHAKE IS DESIGNED TO REPLICATE THE LOOK AND FEEL OF A HANDMADE REAL-WOOD SHAKE.

**FIRE RESISTANT** 

NOISE RESISTANT

GERARD CORONA SHAKE

Phone: (+32) 12 24 18 01 Fax: (+32) 12 24 18 02 Email: info.europe@ikometals.com

Authorised partner of GERARD®

**IKO Metals Europe NV** Michielenweg 3,