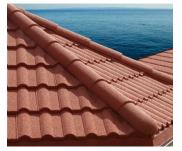

# GERARD® MILANO

INSPIRED BY TRADITIONAL ROMAN TILE DESIGN, GERARD TILE MILANO LOOKS SMOOTH, CLEAN AND CLASSIC. ITS TIMELESS PROFILE MAKES A STRONG STYLE STATEMENT, ESPECIALLY ON STEEPLY PITCHED ROOFS.