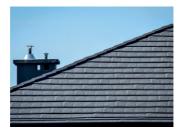

# GERARD® CLASSIC

DESIGNED FOR HOMES THAT NEED A BOLDER, STRONGER-LOOKING ROOF, GERARD CLASSIC TILE MIXES EDGY INNOVATION WITH OLD-WORLD CHARM.