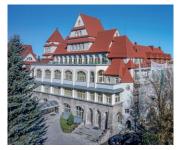

## THE ROOF WITH TRADITION – FROM NEW ZEALAND TO THE ROOFTOPS OF THE WORLD

GERARD® Roofs are the culmination of decades of development that began in New Zealand in the early 1950's. GERARD® Roofs can be found in over 130 countries worldwide.