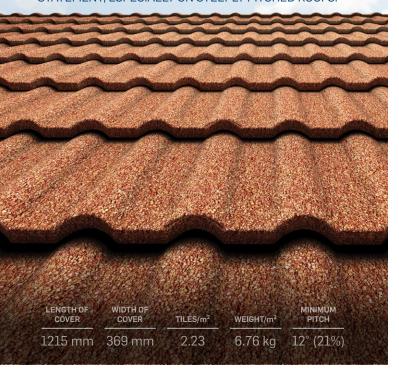

# GERARD® CLASSIC

DESIGNED FOR HOMES THAT NEED A BOLDER, STRONGER-LOOKING ROOF, GERARD CLASSIC TILE MIXES EDGY INNOVATION WITH OLD-WORLD CHARM.