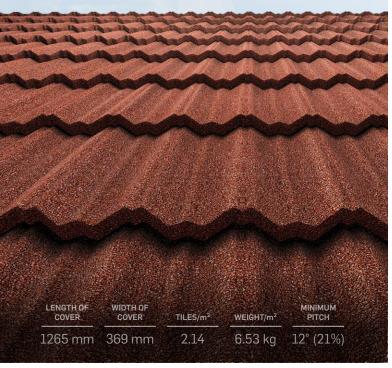

# GERARD® CLASSIC

DESIGNED FOR HOMES THAT NEED A BOLDER, STRONGER-LOOKING ROOF, GERARD CLASSIC TILE MIXES EDGY INNOVATION WITH OLD-WORLD CHARM.