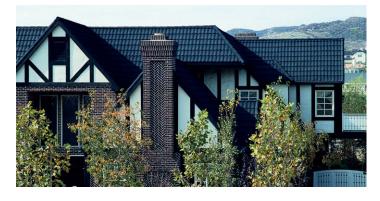

# GERARD® CLASSIC

DESIGNED FOR HOMES THAT NEED A BOLDER, STRONGER-LOOKING ROOF, GERARD CLASSIC TILE MIXES EDGY INNOVATION WITH OLD-WORLD CHARM.