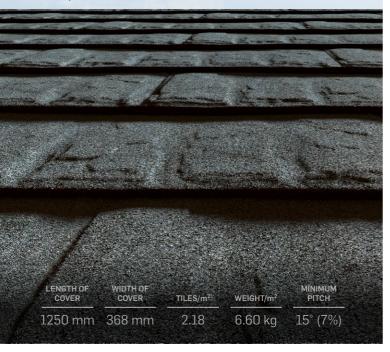

# GERARD® CORONA SHAKE

REFLECTING THE CHARM OF COLONIAL TIMES, GERARD TILE CORONA SHAKE IS DESIGNED TO REPLICATE THE LOOK AND FEEL OF A HANDMADE REAL-WOOD SHAKE.