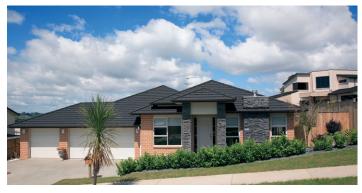

# GERARD® CLASSIC

DESIGNED FOR HOMES THAT NEED A BOLDER, STRONGER-LOOKING ROOF, GERARD CLASSIC TILE MIXES EDGY INNOVATION WITH OLD-WORLD CHARM.

































# GERARD® HERITAGE

TIMELESS AND ELEGANT, GERARD TILE HERITAGE























# GERARD® MILANO

INSPIRED BY TRADITIONAL ROMAN TILE DESIGN, GERARD TILE MILANO LOOKS SMOOTH, CLEAN AND CLASSIC. ITS TIMELESS PROFILE MAKES A STRONG STYLE STATEMENT, ESPECIALLY ON STEEPLY PITCHED ROOFS.























# GERARD® CORONA SHAKE

REFLECTING THE CHARM OF COLONIAL TIMES, GERARD TILE CORONA SHAKE IS DESIGNED TO REPLICATE THE LOOK AND FEEL OF A HANDMADE REAL-WOOD SHAKE.























# GERARD® DIAMANT

GERARD DIAMANT TILE - INSPIRED BY ONE OF THE TOUGHEST AND MOST ENDURING MATERIALS KNOWN TO MAN. SAVES 10% OF THE ROOFING TIME AND 10% OF YOUR BUDGET.



















# GERARD® SENATOR SHINGLE

A STYLE STATEMENT THAT WORKS WITH CONTEMPORARY AND TRADITIONAL ARCHITECTURE, GERARD SENATOR SHINGLE HAS A DISTINCTIVE VERTICAL-RIDGE TEXTURED FINISH THAT GIVES YOUR ROOF SOLIDITY AND CHARACTER.















# GERARD® ALPINE SLATE

INSPIRED BY THE LOOK OF TRADITIONAL SLATE ROOFS, THE GERARD ALPINE SLATE PROFILE BRINGS A SMOOTH, LINEAR LOOK WHILE SURFACE DETAILING ADDS A SLIGH