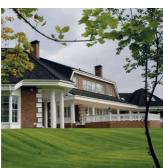

Y TRADITIONAL ROMAN TILE DESIGN, GERARD TILE MILANO LOOKS SMOOTH, CLEAN AND CLASSIC. ITS TIMELESS PROFILE MAKES A STRONG STYLE STATEMENT, ESPECIALLY ON STEEPLY PITCHED ROOFS.























# GERARD® CORONA SHAKE

REFLECTING THE CHARM OF COLONIAL TIMES, GERARD TILE CORONA SHAKE IS DESIGNED TO REPLICATE THE LOOK AND FEEL OF A HANDMADE REAL-WOOD SHAKE.























# GERARD® DIAMANT

GERARD DIAMANT TILE - INSPIRED BY ONE OF THE TOUGHEST AND MOST ENDURING MATERIALS KNOWN TO MAN. SAVES 10% OF THE ROOFING TIME AND 10% OF YOUR BUDGET.



















# GERARD® SENATOR SHINGLE

A STYLE STATEMENT THAT WORKS WITH CONTEMPORARY AND TRADITIONAL ARCHITECTURE, GERARD SENATOR SHINGLE HAS A DISTINCTIVE VERTICAL-RIDGE TEXTURED FINISH THAT GIVES YOUR ROOF SOLIDITY AND CHARACTER.















# GERARD® ALPINE SLATE

INSPIRED BY THE LOOK OF TRADITIONAL SLATE ROOFS, THE GERARD ALPINE SLATE PROFILE BRINGS A SMOOTH, LINEAR LOOK WHILE SURFACE DETAILING ADDS A SLIGHTLY RUSTIC OVERTONE. THE PROFILE HAS A SIMPLICITY THAT WORKS WITH BOTH, CONTEMPORARY AND TRADITIONAL ARCHITECTURE.

















THE HARMONY AND FUNCTIONALITY ARE FOUND IN THE NEW GERARD ELEGANTA PROFILE. A RECTANGULAR SHAPE IN HARMONY WITH TODAY'S DESIRE OF SIMPLICITY AND BEAUTY.

















## THE ROOF WITH TRADITION – FROM NEW ZEALAND TO THE ROOFTOPS OF THE WORLD

GERARD® Roofs are the culmination of decades of development that began in New Zealand in the early 1950's. GERARD® Roofs can be found in over 130 countries worldwide.

## **RESISTANT TO EXTREME CLIMATIC CONDITIONS**

A GERARD® roof defies high