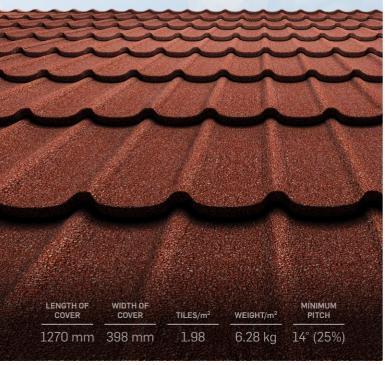

# GERARD® CLASSIC

DESIGNED FOR HOMES THAT NEED A BOLDER, STRONGER-LOOKING ROOF, GERARD CLASSIC TILE MIXES EDGY INNOVATION WITH OLD-WORLD CHARM.