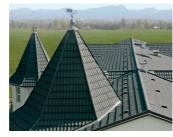

# GERARD® ALPINE SLATE

INSPIRED BY THE LOOK OF TRADITIONAL SLATE ROOFS, THE GERARD ALPINE SLATE PROFILE BRINGS A SMOOTH, LINEAR LOOK WHILE SURFACE DETAILING ADDS A SLIGHTLY RUSTIC OVERTONE. THE PROFILE HAS A SIMPLICITY THAT WORKS WITH BOTH, CONTEMPORARY AND TRADITIONAL ARCHITECTURE.