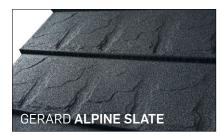

# GERARD® ALPINE SLATE

INSPIRED BY THE LOOK OF TRADITIONAL SLATE ROOFS, THE GERARD ALPINE SLATE PROFILE BRINGS A SMOOTH, LINEAR LOOK WHILE SURFACE DETAILING ADDS A SLIGHTLY RUSTIC OVERTONE. THE PROFILE HAS A SIMPLICITY THAT WORKS WITH BOTH, CONTEMPORARY AND TRADITIONAL ARCHITECTURE.