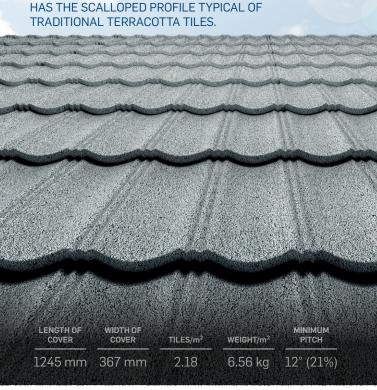

# GERARD® MILANO

INSPIRED BY TRADITIONAL ROMAN TILE DESIGN, GERARD TILE MILANO LOOKS SMOOTH, CLEAN AND CLASSIC. ITS TIMELESS PROFILE MAKES A STRONG STYLE STATEMENT, ESPECIALLY ON STEEPLY PITCHED ROOFS.