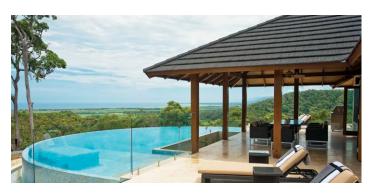

# GERARD® CLASSIC

DESIGNED FOR HOMES THAT NEED A BOLDER, STRONGER-LOOKING ROOF, GERARD CLASSIC TILE MIXES EDGY INNOVATION WITH OLD-WORLD CHARM.

# GERARD® HERITAGE

TIMELESS AND ELEGANT, GERARD TILE HERITAGE

# GERARD® MILANO

INSPIRED BY TRADITIONAL ROMAN TILE DESIGN, GERARD TILE MILANO LOOKS SMOOTH, CLEAN AND CLASSIC. ITS TIMELESS PROFILE MAKES A STRONG STYLE STATEMENT, ESPECIALLY ON STEEPLY PITCHED ROOFS.

# GERARD® CORONA SHAKE

REFLECTING THE CHARM OF COLONIAL TIMES, GERARD TILE CORONA SHAKE IS DESIGNED TO REPLICATE THE LOOK AND FEEL OF A HANDMADE REAL-WOOD SHAKE.

# GERARD® DIAMANT

GERARD DIAMANT TILE - INSPIRED BY ONE OF THE TOUGHEST AND MOST ENDURING MATERIALS KNOWN TO MAN. SAVES 10% OF THE ROOFING TIME AND 10% OF YOUR BUDGET.

# GERARD® SENATOR SHINGLE

A STYLE STATEMENT THAT WORKS WITH CONTEMPORARY AND TRADITIONAL ARCHITECTURE, GERARD SENATOR SHINGLE HAS A DISTINCTIVE VERTICAL-RIDGE TEXTURED FINISH THAT GIVES YOUR ROOF SOLIDITY AND CHARACTER.

# GERARD® ALPINE SLATE

INSPIRED BY THE LOOK OF TRADITIONAL SLATE ROOFS, THE GERARD ALPINE SLATE PROFILE BRINGS A SMOOTH, LINEAR LOOK WHILE SURFACE DETAILING ADDS A SLIGHTLY RUSTIC OVERTONE. THE PROFILE HAS A SIMPLICITY THAT WORKS WITH BOTH, CONTEMPORARY AND TRADITIONAL ARCHITECTURE.

THE HARMONY AND FUNCTIONALITY ARE FOUND IN THE NEW GERARD ELEGANTA PROFILE. A RECTANGULAR SHAPE IN HARMONY WITH TODAY'S DESIRE OF SIMPLICITY AND BEAUTY.