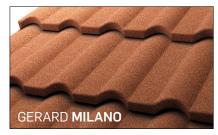

# GERARD® MILANO

INSPIRED BY TRADITIONAL ROMAN TILE DESIGN, GERARD TILE MILANO LOOKS SMOOTH, CLEAN AND CLASSIC. ITS TIMELESS PROFILE MAKES A STRONG STYLE STATEMENT, ESPECIALLY ON STEEPLY PITCHED ROOFS.