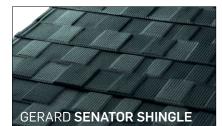

# GERARD® SENATOR SHINGLE

A STYLE STATEMENT THAT WORKS WITH CONTEMPORARY AND TRADITIONAL ARCHITECTURE, GERARD SENATOR SHINGLE HAS A DISTINCTIVE VERTICAL-RIDGE TEXTURED FINISH THAT GIVES YOUR ROOF SOLIDITY AND CHARACTER.