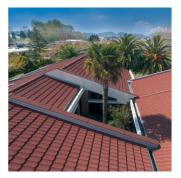

# GERARD® CLASSIC

DESIGNED FOR HOMES THAT NEED A BOLDER, STRONGER-LOOKING ROOF, GERARD CLASSIC TILE MIXES EDGY INNOVATION WITH OLD-WORLD CHARM.