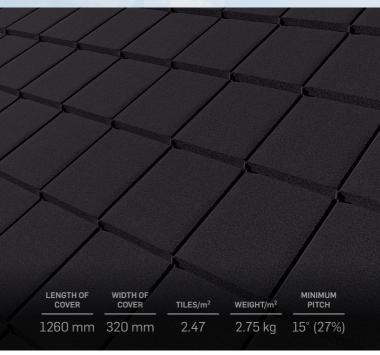

# GERARD® CLASSIC

DESIGNED FOR HOMES THAT NEED A BOLDER, STRONGER-LOOKING ROOF, GERARD CLASSIC TILE MIXES EDGY INNOVATION WITH OLD-WORLD CHARM.