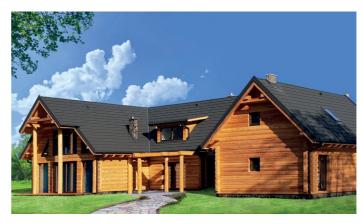

# GERARD® CORONA SHAKE

REFLECTING THE CHARM OF COLONIAL TIMES, GERARD TILE CORONA SHAKE IS DESIGNED TO REPLICATE THE LOOK AND FEEL OF A HANDMADE REAL-WOOD SHAKE.