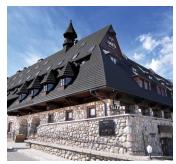

# GERARD® CLASSIC

DESIGNED FOR HOMES THAT NEED A BOLDER, STRONGER-LOOKING ROOF, GERARD CLASSIC TILE MIXES EDGY INNOVATION WITH OLD-WORLD CHARM.

# GERARD® HERITAGE

TIMELESS AND ELEGANT, GERARD TILE HERITAGE

# GERARD® MILANO

INSPIRED BY TRADITIONAL ROMAN TILE DESIGN, GERARD TILE MILANO LOOKS SMOOTH, CLEAN AND CLASSIC. ITS TIMELESS PROFILE MAKES A STRONG STYLE STATEMENT, ESPECIALLY ON STEEPLY PITCHED ROOFS.

# GERARD® CORONA SHAKE

REFLECTING THE CHARM OF COLONIAL TIMES, GERARD TILE CORONA SHAKE IS DESIGNED TO REPLICATE THE LOOK AND FEEL OF A HANDMADE REAL-WOOD SHAKE.

# GERARD® DIAMANT

GERARD DIAMANT TILE - INSPIRED BY ONE OF THE TOUGHEST AND MOST ENDURING MATERIALS KNOWN TO MAN. SAVES 10% OF THE ROOFING TIME AND 10% OF YOUR BUDGET.

# GERARD® SENATOR SHINGLE

A STYLE STATEMENT THAT WORKS WITH CONTEMPORARY AND TRADITIONAL ARCHITECTURE, GERARD SENATOR SHINGLE HAS A DISTINCTIVE VERTICAL-RIDGE TEXTURED FINISH THAT GIVES YOUR ROOF SOLIDITY AND CHARACTER.

# GERARD® ALPINE SLATE

INSPIRED BY THE LOOK OF TRADITIONAL SLATE ROOFS, THE GERARD ALPINE SLATE PROFILE BRINGS A SMOOTH, LINEAR LOOK WHILE SURFACE DETAILING ADDS A SLIGHTLY RUSTIC OVERTONE. THE PROFILE HAS A SIMPLICITY THAT WORKS WITH BOTH, CONTEMPORARY AND TRADITIONAL ARCHITECTURE.

THE HARMONY AND FUNCTIONALITY ARE FOUND IN THE NEW GERARD ELEGANTA PROFILE. A RECTANGULAR SHAPE IN HARMONY WITH TODAY'S DESIRE OF SIMPLICITY AND BEAUTY.